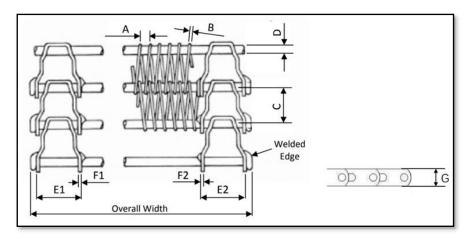

**NOTE:** When measuring pitches A & C, it is best practice to measure over 10 pitches and divide by 10 to obtain the average pitch.

| Basic information |                    |            |  |  |
|-------------------|--------------------|------------|--|--|
| Material          | Overall Width (mm) | Length (m) |  |  |
|                   |                    |            |  |  |

| Detailed information                    |                         |                     |  |  |
|-----------------------------------------|-------------------------|---------------------|--|--|
| A: Spiral Coil Pitch (mm)               | E: Width of Edge Links  | (mm) E1:            |  |  |
|                                         |                         | E2:                 |  |  |
| B: Coil Wire Diameter (mm)              | F: Edge Link Thickness  | (mm) F1:            |  |  |
|                                         |                         | F2:                 |  |  |
| C: Cross Rod Pitch (mm)                 | G: Edge Links Height (r | mm)                 |  |  |
| D: Cross Rod Diameter (mm)              |                         |                     |  |  |
| Belt Operation (Side Flexing / Straight | Side Flexing Inside Edg | ge Turn Radius (mm) |  |  |
| Running)                                |                         |                     |  |  |